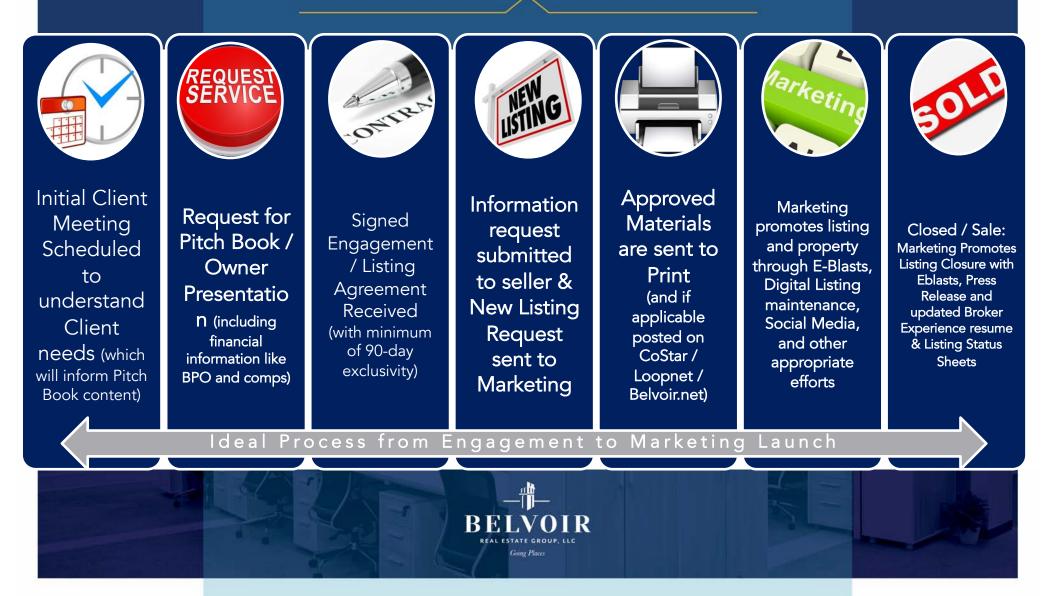

### Marketing Request Process

Pitch Book / New Listing / Misc. Request form comes in through WuFoo

Request is input into BST Microsoft Teams Project Tracker to go into Marketing Que

(If Applicable) Any missing materials are tracked down by BST and request is given an "effective date"

Marketing Materials are sent to Broker first (and if applicable then to client) for final approval

Approved Materials are sent to Print and (and if applicable posted on CoStar / Loopnet / Belvoir.net)